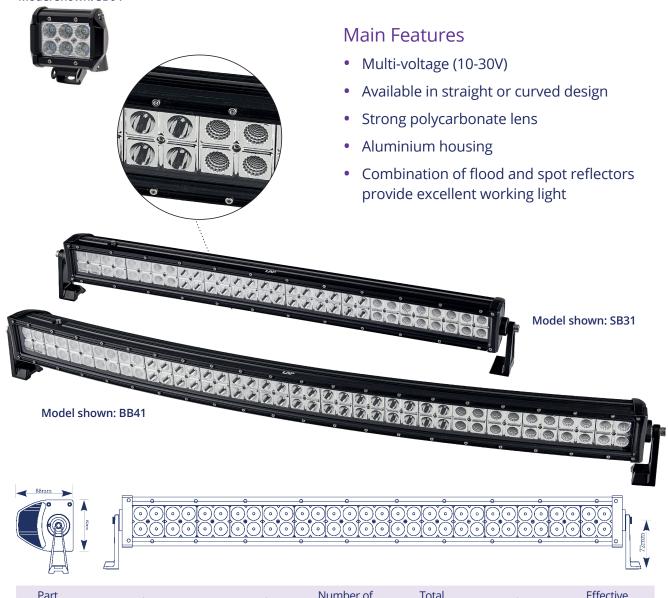

## **LED Work Light Bars**

Our range of straight and curved LED work light bars are manufactured with ultra-bright 3W LEDs giving an impressive working light that can be angled to your exact requirement. Available in 6 different lengths, the SB & BB work light bars provide a large, well illuminated working area.

## Model shown: SB04

| Part<br>Number | Style    |     | Length   | Number of<br>3W LEDs | Total<br>Power | Voltage | Effective<br>Lumen |  |
|----------------|----------|-----|----------|----------------------|----------------|---------|--------------------|--|
| BB31           | Curved   | 31″ | 810mm)   | 60                   | 180W           | 10-30V  | 8580               |  |
| BB41           | Curved   | 41″ | (1060mm) | 80                   | 240W           | 10-30V  | 11440              |  |
| BB50           | Curved   | 50″ | (1260mm) | 96                   | 288W           | 10-30V  | 13728              |  |
| SB04           | Straight | 4″  | (98mm)   | 6                    | 18W            | 10-30V  | 518                |  |
| SB08           | Straight | 8″  | (203mm)  | 12                   | 36W            | 10-30V  | 1092               |  |
| SB12           | Straight | 12″ | (295mm)  | 20                   | 60W            | 10-30V  | 2730               |  |
| SB22           | Straight | 22″ | (550mm)  | 40                   | 120W           | 10-30V  | 5720               |  |
| SB31           | Straight | 31″ | (810mm)  | 60                   | 180W           | 10-30V  | 8580               |  |
| SB41           | Straight | 41″ | (1060mm) | 80                   | 240W           | 10-30V  | 11440              |  |
| SB50           | Straight | 50″ | (1260mm) | 96                   | 288W           | 10-30V  | 13728              |  |
|                |          |     |          |                      |                |         |                    |  |